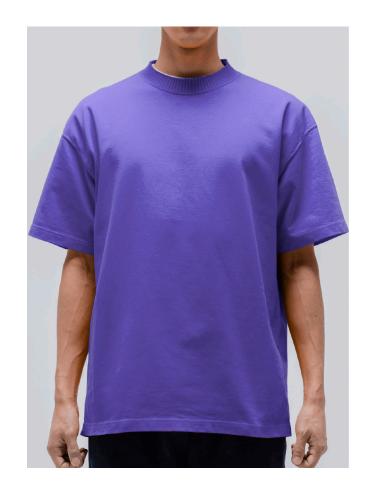

### PR3340115 Basic Short Sleeve T Shirts

FABRIC SPECS:SIZE:100% COTTONS/M/L/XL

#### COLOR: