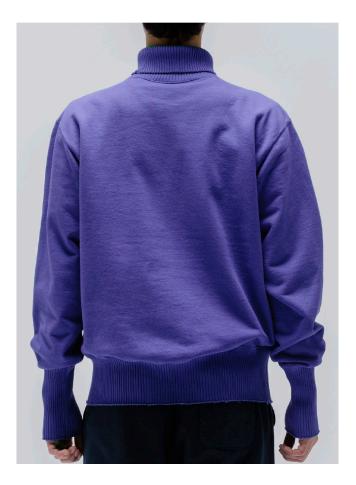

## Turtle Neck Sweat Shirts

### PR3340119 Turtle Neck Sweat Shirts

FABRIC SPECS: SIZE: 100% COTTON S/M/L/XL

#### COLOR:

Purple

Gray

Black

Brown

Basic Hoodie