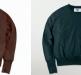

# Strange Sleeve Crew Neck Sweat Shirts

### PR3340118 Strange Sleeve Crew Neck Sweat Shirts

FABRIC SPECS: SIZE: 100% COTTON S/M/L/XL

#### COLOR:

Gray

Oatmeal

Black

Brown

Charcoal Green