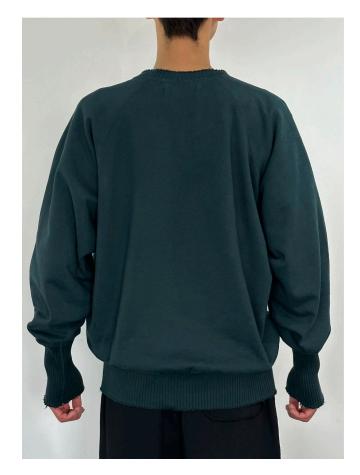

# Strange Sleeve Crew Neck Sweat Shirts

### PR3340118 Strange Sleeve Crew Neck Sweat Shirts

FABRIC SPECS: SIZE: 100% COTTON S/M/L/XL

#### COLOR:

Gray

Oatmeal

Black

Brown

Charcoal Green