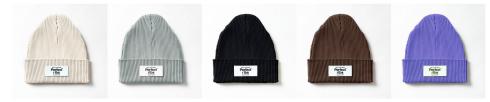

### PR334094 Rib Beanie Cap

FABRIC SPECS:SIZE:100% COTTONFree

#### COLOR:

Oatmeal Gray Black Brown Purple