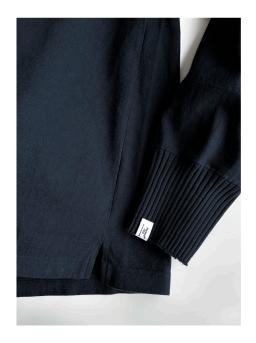

# High Neck Side Slit Long Sleeve T Shirts

### PR3340117 High Neck Side Slit Long Sleeve T Shirts

FABRIC SPECS: SIZE: 100% COTTON S/M/L/XL

#### COLOR:

Oatmeal

Lavender

Charcoal Green

Fall/Winter 2023 Drop2