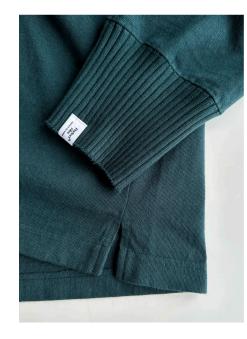

### 2023 Fall/Winter

Perfect ribs® uses special weaving ribs.

The ribs are difficult to unravel even if you cut them wherever you like.

Perfect ribs® is dyed one by one by blending colors based on vintage wear.