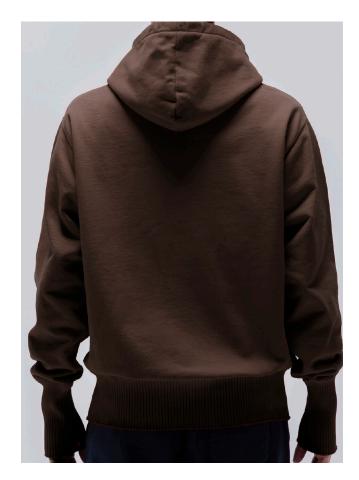

### PR3340120 Basic Hoodie

FABRIC SPECS: SIZE: 100% COTTON S/M/L/XL

#### COLOR:

Black

Purple

Oatmeal

Blue

Brown

Basic Zip Hoodie