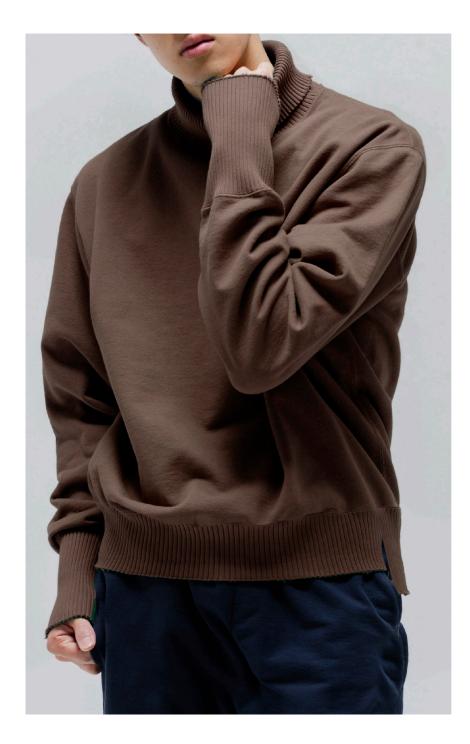

## Turtle Neck Sweat Shirts

### PR3340119 Turtle Neck Sweat Shirts

FABRIC SPECS: SIZE: 100% COTTON S/M/L/XL

#### COLOR:

Purple

Gray

Black

Brown

Basic Hoodie