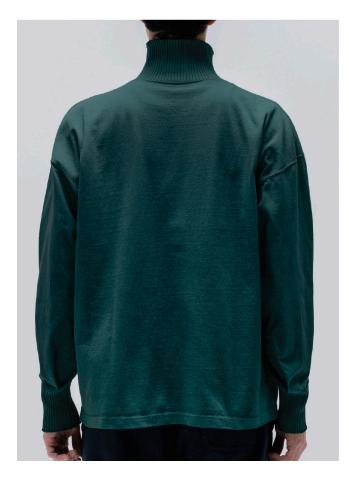

## Turtle Neck Sweat Shirts

### PR3340119 Turtle Neck Sweat Shirts

FABRIC SPECS: SIZE: 100% COTTON S/M/L/XL

#### COLOR:

Purple

Gray

Black

Brown

Basic Hoodie