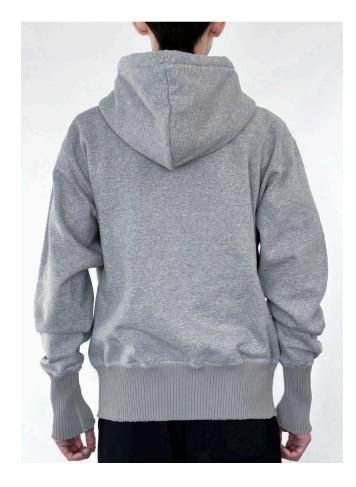

### PR3340121 Basic Zip Hoodie

FABRIC SPECS:SIZE:100% COTTONS/M/L/XL

#### COLOR:

Oatmeal

Heather Gray Navy