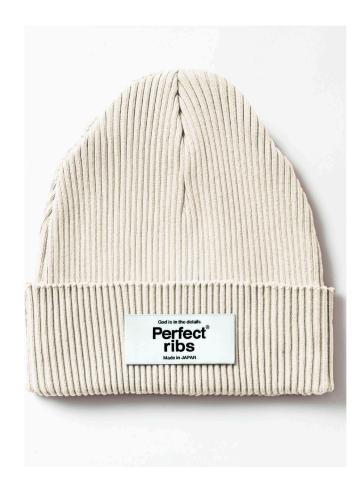

### PR334094 Rib Beanie Cap

FABRIC SPECS:SIZE:100% COTTONFree

#### COLOR:

Oatmeal Gray Black Brown Purple

### 2023 Fall/Winter

Perfect ribs® uses special weaving ribs.

The ribs are difficult to unravel even if you cut them wherever you like.

Perfect ribs® is dyed one by one by blending colors based on vintage wear.