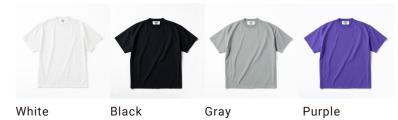

#### God is in the details. **Perfect Barbone State Barbone St**

Made in JAPAN

Fall/Winter 2023

Fall/Winter 2023 Drop1

Basic Short Sleeve T Shirts







### PR3340115 Basic Short Sleeve T Shirts

FABRIC SPECS:SIZE:100% COTTONS/M/L/XL

#### COLOR:



# Side Slit Long Sleeve T Shirts





### PR3340116 Side Slit Long Sleeve T Shirts

FABRIC SPECS:SIZE:100% COTTONS/M/L/XL





#### COLOR:



# High Neck Side Slit Long Sleeve T Shirts





### PR3340117 High Neck Side Slit Long Sleeve T Shirts

FABRIC SPECS: SIZE: 100% COTTON S/M/L/XL





#### COLOR:



Oatmeal

Lavender

Charcoal Green

Fall/Winter 2023 Drop2

# Strange Sleeve Crew Neck Sweat Shirts





### PR3340118 Strange Sleeve Crew Neck Sweat Shirts

FABRIC SPECS: SIZE: 100% COTTON S/M/L/XL





#### COLOR:





Gray







Oatmeal

Black

Brown

Charcoal Green

## Turtle Neck Sweat Shirts





### PR3340119 Turtle Neck Sweat Shirts

FABRIC SPECS: SIZE: 100% COTTON S/M/L/XL





#### COLOR:





Purple

Gray

Black

Brown

Basic Hoodie







### PR3340120 Basic Hoodie

FABRIC S