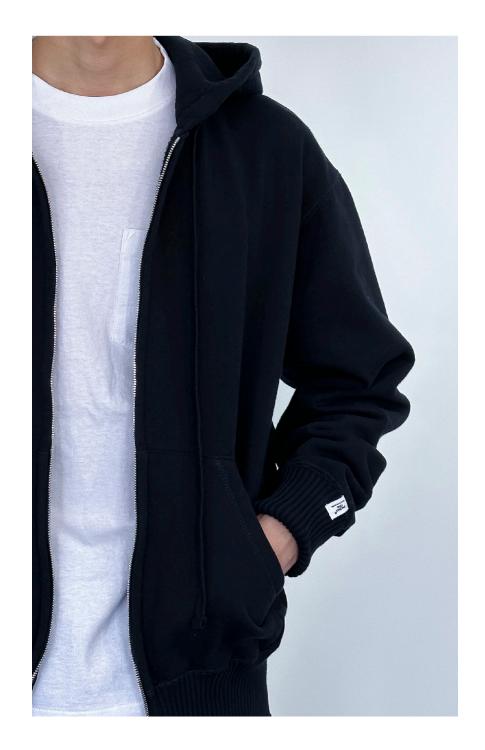

### PR3340121 Basic Zip Hoodie

FABRIC SPECS:SIZE:100% COTTONS/M/L/XL

#### COLOR:

Oatmeal

Heather Gray Navy