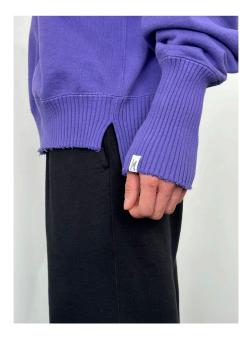

## Turtle Neck Sweat Shirts

### PR3340119 Turtle Neck Sweat Shirts

FABRIC SPECS: SIZE: 100% COTTON S/M/L/XL

#### COLOR:

Purple

Gray

Black

Brown

Basic Hoodie