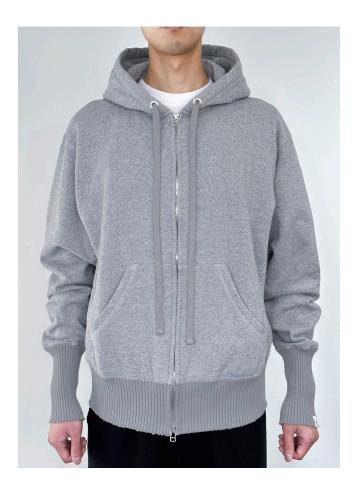

### PR3340121 Basic Zip Hoodie

FABRIC SPECS:SIZE:100% COTTONS/M/L/XL

#### COLOR:

Oatmeal

Heather Gray Navy