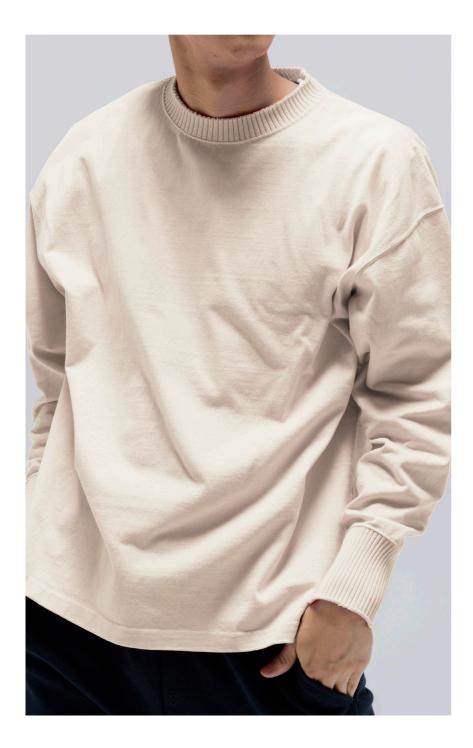

# High Neck Side Slit Long Sleeve T Shirts

### PR3340117 High Neck Side Slit Long Sleeve T Shirts

FABRIC SPECS: SIZE: 100% COTTON S/M/L/XL

#### COLOR:

Oatmeal

Lavender

Charcoal Green

Fall/Winter 2023 Drop2