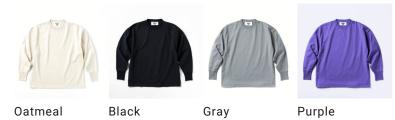

#### God is in the details. **Perfect Barbone State Barbone St**

Made in JAPAN

Fall/Winter 2023

Fall/Winter 2023 Drop1

Basic Short Sleeve T Shirts







### PR3340115 Basic Short Sleeve T Shirts

FABRIC SPECS:SIZE:100% COTTONS/M/L/XL

#### COLOR:



# Side Slit Long Sleeve T Shirts





### PR3340116 Side Slit Long Sleeve T Shirts

FABRIC SPECS:SIZE:100% COTTONS/M/L/XL





#### COLOR:



# High Neck Side Slit Long Sleeve T Shirts





### PR3340117 High Neck Side Slit Long Sleeve T Shirts

FABRIC SPECS: SIZE: 100% COTTON S/M/L/XL





#### COLOR:



Oatmeal

Lavender

Charcoal Green

Fall/Winter 2023 Drop2

# Strange Sleeve Crew Neck Sweat Shirts





### PR3340118 Strange Sleeve Crew Neck Sweat Shirts

FABRIC SPECS: SIZE: 100% COTTON S/M/L/XL





#### COLOR:





Gray







Oatmeal

Black

Brown

Charcoal Green

## Turtle Neck Sweat Shirts





### PR3340119 Turtle Neck Sweat Shirts

FABRIC SPECS: SIZE: 100% COTTON S/M/L/XL





#### COLOR:





Purple

Gray

Black

Brown

Basic Hoodie







### PR3340120 Basic Hoodie

FABRIC SPECS: SIZE: 100% COTTON S/M/L/XL

#### COLOR:





Black





Purple



Oatmeal

Blue

Brown

Basic Zip Hoodie







### PR3340121 Basic Zip