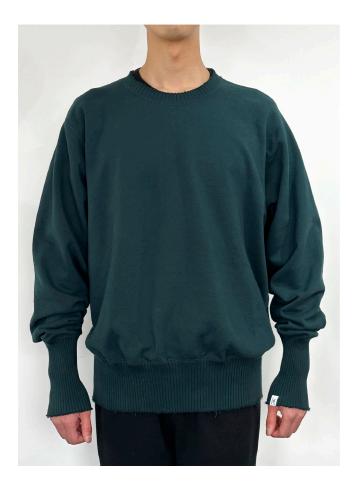

# Strange Sleeve Crew Neck Sweat Shirts

### PR3340118 Strange Sleeve Crew Neck Sweat Shirts

FABRIC SPECS: SIZE: 100% COTTON S/M/L/XL

#### COLOR:

Gray

Oatmeal

Black

Brown

Charcoal Green