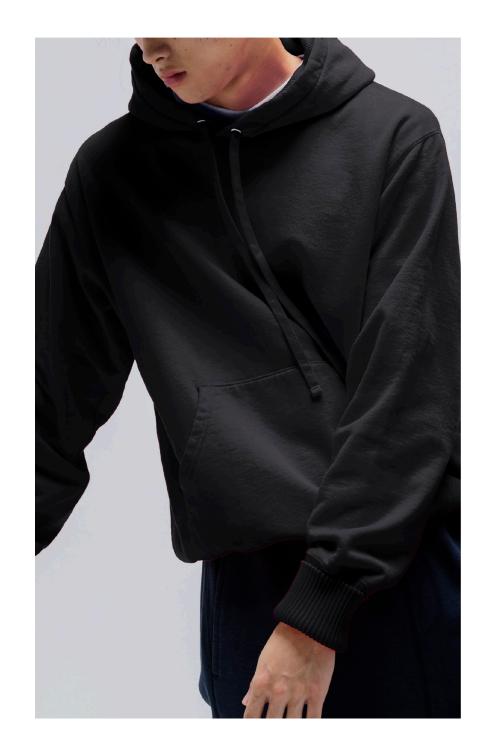

### PR3340120 Basic Hoodie

FABRIC SPECS: SIZE: 100% COTTON S/M/L/XL

#### COLOR:

Black

Purple

Oatmeal

Blue

Brown

Basic Zip Hoodie