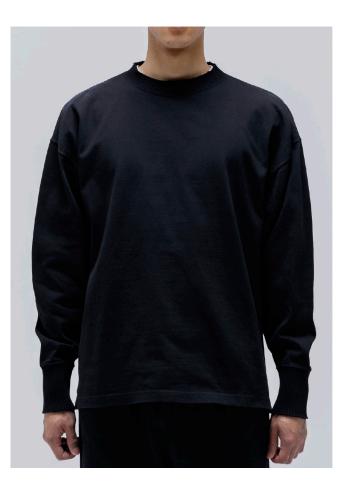

# High Neck Side Slit Long Sleeve T Shirts

### PR3340117 High Neck Side Slit Long Sleeve T Shirts

FABRIC SPECS: SIZE: 100% COTTON S/M/L/XL

#### COLOR:

Oatmeal

Lavender

Charcoal Green

Fall/Winter 2023 Drop2