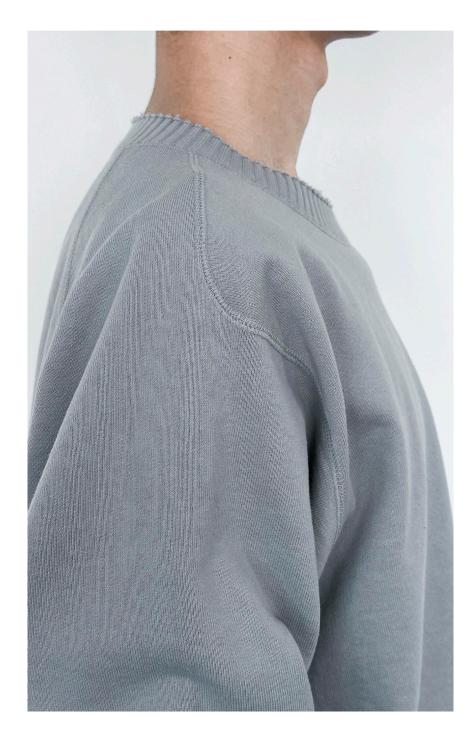

# Strange Sleeve Crew Neck Sweat Shirts

### PR3340118 Strange Sleeve Crew Neck Sweat Shirts

FABRIC SPECS: SIZE: 100% COTTON S/M/L/XL

#### COLOR:

Gray

Oatmeal

Black

Brown

Charcoal Green