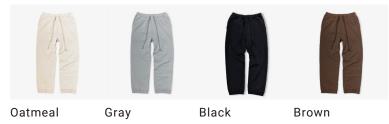

# Straight Wide Pants

### PR334033 Straight Wide Pants

FABRIC SPECS:SIZE:100% COTTONS/M/L/XL

#### COLOR: