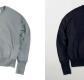

# Strange Sleeve Crew Neck Sweat Shirts

### PR3340118 Strange Sleeve Crew Neck Sweat Shirts

FABRIC SPECS: SIZE: 100% COTTON S/M/L/XL

#### COLOR:

Gray

Oatmeal

Black

Brown

Charcoal Green