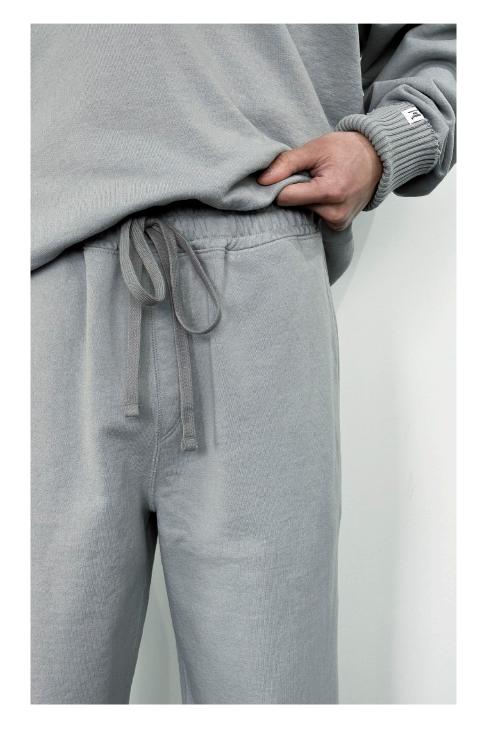

# Straight Wide Pants

### PR334033 Straight Wide Pants

FABRIC SPECS:SIZE:100% COTTONS/M/L/XL

#### COLOR: