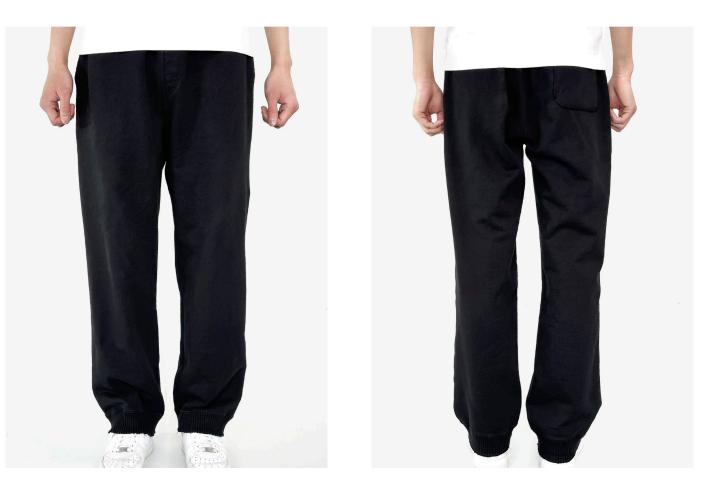

# Straight Wide Pants

### PR334033 Straight Wide Pants

FABRIC SPECS:SIZE:100% COTTONS/M/L/XL

#### COLOR: