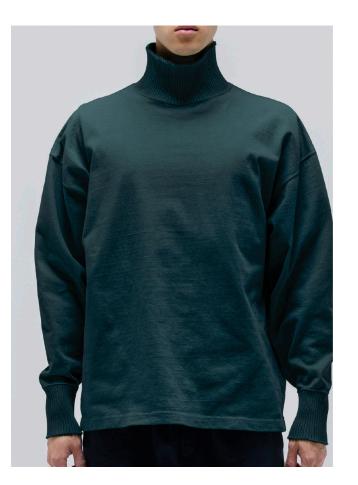

### PR3340119 Turtle Neck Sweat Shirts

FABRIC SPECS: SIZE: 100% COTTON S/M/L/XL

#### COLOR:

Purple

Gray

Black

Brown

Basic Hoodie