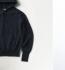

### PR3340121 Basic Zip Hoodie

FABRIC SPECS:SIZE:100% COTTONS/M/L/XL

#### COLOR:

Oatmeal

Heather Gray Navy