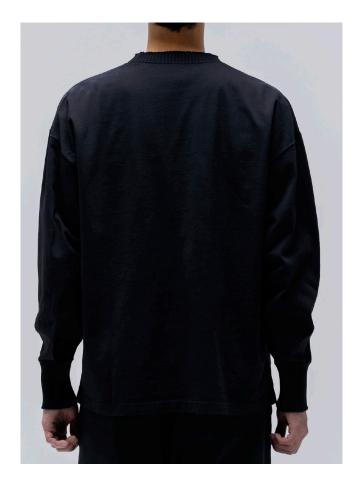

# High Neck Side Slit Long Sleeve T Shirts

### PR3340117 High Neck Side Slit Long Sleeve T Shirts

FABRIC SPECS: SIZE: 100% COTTON S/M/L/XL

#### COLOR:

Oatmeal

Lavender

Charcoal Green

Fall/Winter 2023 Drop2