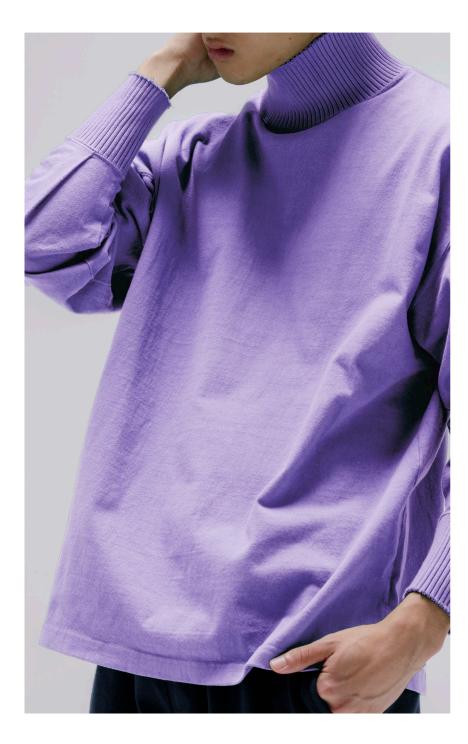

### PR3340119 Turtle Neck Sweat Shirts

FABRIC SPECS: SIZE: 100% COTTON S/M/L/XL

#### COLOR:

Purple

Gray

Black

Brown

Basic Hoodie