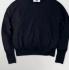

# Strange Sleeve Crew Neck Sweat Shirts

### PR3340118 Strange Sleeve Crew Neck Sweat Shirts

FABRIC SPECS: SIZE: 100% COTTON S/M/L/XL

#### COLOR:

Gray

Oatmeal

Black

Brown

Charcoal Green