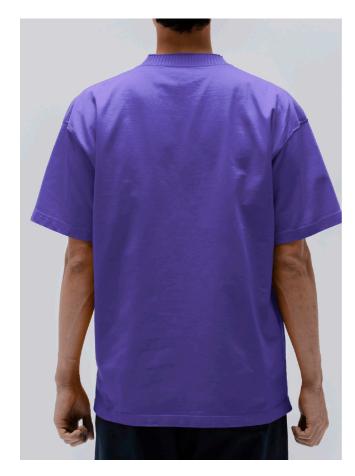

### PR3340115 Basic Short Sleeve T Shirts

FABRIC SPECS:SIZE:100% COTTONS/M/L/XL

#### COLOR: