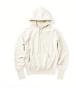

### PR3340120 Basic Hoodie

FABRIC SPECS: SIZE: 100% COTTON S/M/L/XL

#### COLOR:

Black

Purple

Oatmeal

Blue

Brown

Basic Zip Hoodie