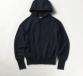

### PR3340121 Basic Zip Hoodie

FABRIC SPECS:SIZE:100% COTTONS/M/L/XL

#### COLOR:

Oatmeal

Heather Gray Navy