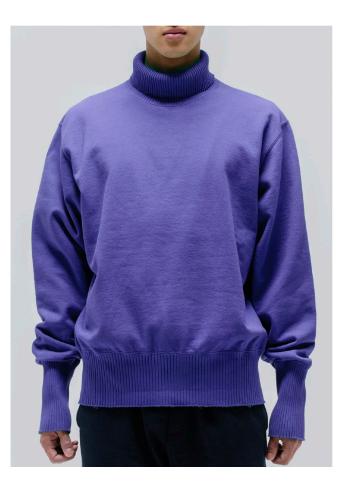

## Turtle Neck Sweat Shirts

### PR3340119 Turtle Neck Sweat Shirts

FABRIC SPECS: SIZE: 100% COTTON S/M/L/XL

#### COLOR:

Purple

Gray

Black

Brown

Basic Hoodie