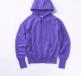

### PR3340120 Basic Hoodie

FABRIC SPECS: SIZE: 100% COTTON S/M/L/XL

#### COLOR:

Black

Purple

Oatmeal

Blue

Brown

Basic Zip Hoodie