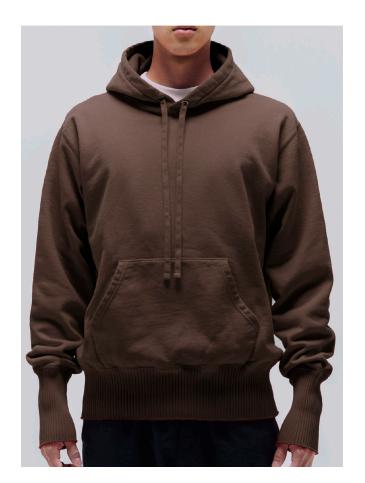

### PR3340120 Basic Hoodie

FABRIC SPECS: SIZE: 100% COTTON S/M/L/XL

#### COLOR:

Black

Purple

Oatmeal

Blue

Brown

Basic Zip Hoodie