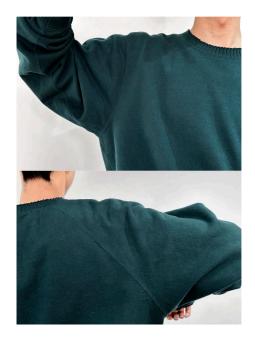

## Turtle Neck Sweat Shirts

### PR3340119 Turtle Neck Sweat Shirts

FABRIC SPECS: SIZE: 100% COTTON S/M/L/XL

#### COLOR:

Purple

Gray

Black

Brown

Basic Hoodie